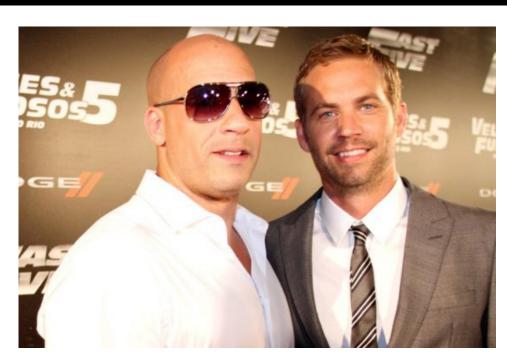

### 4- Name the film Paul Walker and Vin Diesel starred in ?

Crédit photo : KCS

- (A) (Ghost Rider
- B) (Fast and furious
- (C) The Lord of the rings
- (D) (Hunger games