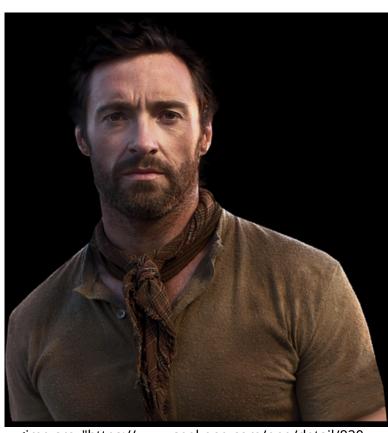

### 11- Can you identify this famous actor who starred in X-men?

<img src="https://www.seekpng.com/png/detail/8208209554\_hugh-jackman.png" alt="Hugh
Jackman@seekpng.com">

- (A) (Bruce Wills
- $\left(\begin{array}{c}\mathsf{B}\end{array}\right)\left(\begin{array}{c}\mathsf{Hugh}\ \mathsf{Jackman}\end{array}\right)$
- (C) Brad Pitt
- (D) (Elton John